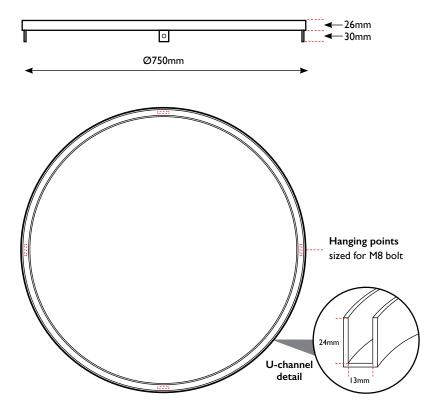

# **SIGMA Ring**

LED Creative Sigma Rings are based around a slimline 750mm diameter, circular housing containing a powerful, versatile RGB LED light source capable of delivering crisp, neon-like brightness that is both highly controllable and easily manageable.

With four hanging points making it possible to quickly build lines and grids, or to suspend individual rings horizontally, vertically or at any angle in between, Sigma Rings are versatile, modular fixtures which allow you to create stunning digital effects, whether used individually or as part of a full background installation.

### **Technical**

| LEDs per metre    | 60            |
|-------------------|---------------|
| Power consumption | 24W           |
| Voltage           | 5V DC         |
| Pixel pitch       | 16mm          |
| Beam angle        | 120°          |
| IP Rating         | IP20          |
| Power usage       | 0.024kWh      |
| Number of pixels  | 140           |
| Operating temp    | -40°C - +50°C |
| Diameter          | Ø 750mm       |