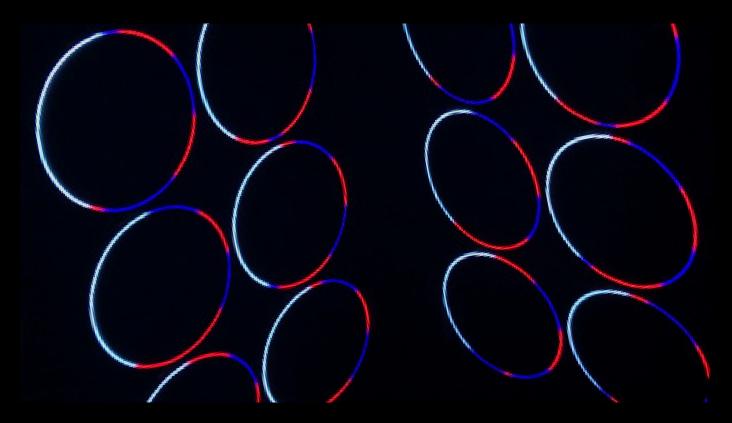

# LED CREATIVE

Part of the LED Creative Sigma system, Sigma Rings are low profile, circular neon-bright illumination units. Quick to install and easy to manage, Sigma Rings are perfect for adding dynamic, highly controllable detailing to any live event, broadcast or architectural installation.

# **SIGMA Ring**

LED Creative Sigma Rings are based around a slimline 750mm diameter, circular housing containing a powerful, versatile RGB LED light source capable of delivering crisp, neon-like brightness that is both highly controllable and easily manageable.

With four hanging points making it possible to quickly build lines and grids, or to suspend individual rings horizontally, vertically or at any angle in between, Sigma Rings are versatile, modular fixtures which allow you to create stunning digital effects, whether used individually or as part of a full background installation.