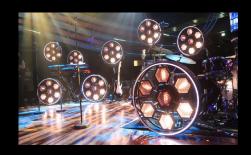

Packaged and supplied as ready to use rental kits, Sigma Rings are fully compatible with standard lighting grip via a 16mm spigot adaptor. Each unit has also been cleverly designed to fit the Portman P1 head, to form a great looking light source that is both decorative and capable.

With four hanging points making it possible to quickly build lines and grids, or to suspend individual rings horizontally, vertically or at any angle in between, Sigma Rings are versatile, modular fixtures which allow you to create stunning digital effects, whether used individually or as part of a full background installation.