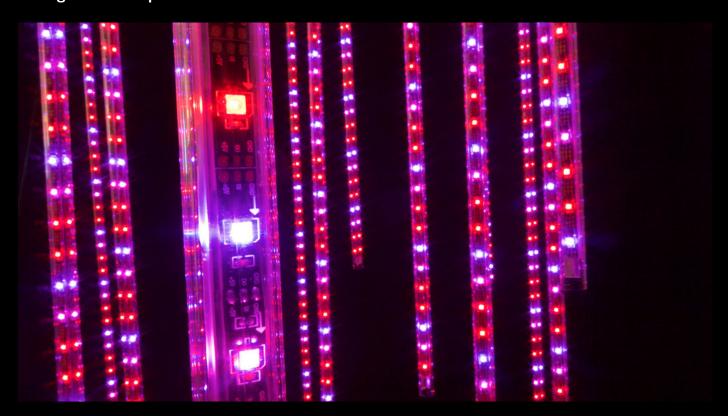

# LEDIGREAM V

LED Creative Sigma Sparkle Wands are highly effective low energy, tubular fixtures available in a choice of lengths. Simple to use and instantly impressive, Sigma Sparkle Wands offer a perfect blend between dynamic visuals and versatile, manageable LED performance.

## **SIGMA Sparkle Wand**

The LED Creative range of Sigma Sparkle Wand tubular LED illumination fixtures deliver on both versatility and style. Simple to set up and easy to use, Sigma Sparkle Wands are a convenient way of adding colour, shape and form to any lighting installation.

#### **Features**

High output, low voltage.

Powerful RGB LED light source.

Robust outer casing.

360 degree output

Low energy, low maintenance.

Simple to install, can be suspended using built in cable or floor mounted using LED Creative Z Stand accessory.