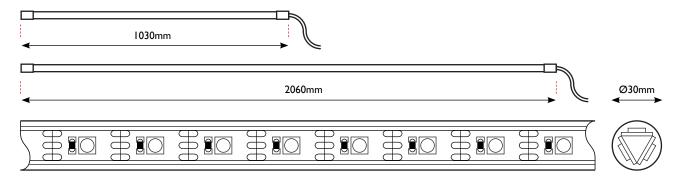

Supplied as 'plug and play' rental kits, Sigma Sparkle Wands are available in either 1 metre or 2 metre lengths that can be either suspended using the on board cable, or floor mounted via the LC Z Stand accessory. Extremely versatile and highly controllable via BYTE DMX controller, Sigma Sparkle Wands provide users with an effective illumination solution that is both quick to install and simple to operate.

### **Product Range**

**SIGMA SPARKLE WAND - 1000mm** 

**SIGMA SPARKLE WAND - 2000mm** 

**RGB** 

#### **Technical**

| I000mm model          |               | 2000mm model          |               |
|-----------------------|---------------|-----------------------|---------------|
| LEDs per metre        | 60            | LEDs per metre        | 30            |
| Power consumption     | 30W           | Power consumption     | 30W           |
| Voltage               | 5V DC         | Voltage               | 5V DC         |
| Pixel pitch           | 16mm          | Pixel pitch           | 32mm          |
| Viewable angle        | 360°          | Viewable angle        | 360°          |
| IP Rating             | IP20          | IP Rating             | IP20          |
| Power usage           | 0.030kWh      | Power usage           | 0.030kWh      |
| Number of pixels      | 3 × 58        | Number of pixels      | 3 × 58        |
| Operating temperature | -40°C - +50°C | Operating temperature | -40°C - +50°C |